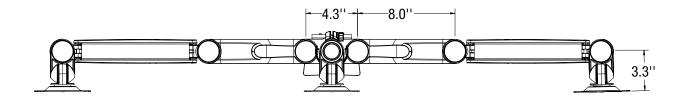

#### Features & Benefits

Supports three screens with minimum encroachment onto work surface

Tool-less clamp installation makes assembly quick and easy

Load capacity of 20 lbs (per screen)

Monitor size: maximum overall side to side width of 22" (per screen)