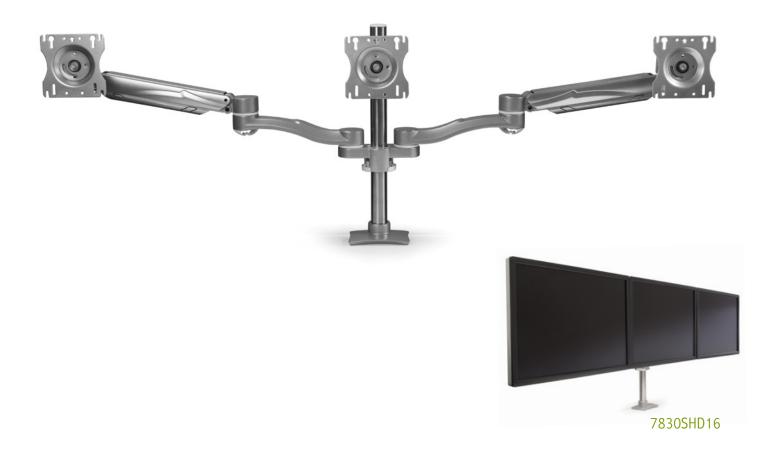

# Concerto Triple

The 7830SHD16 is ideal for short benches and workstations, it provides support for three monitors with the ability to adjust height while not encroaching onto the valuable work surface space.

#### Description

7830SHD16

Triple screen - Two double-extension arms, one height adjustable and one fixed, assembled with Dual Hub and one extra head fixed to pole

Note: Specifications are subject to change without notice.