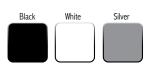

Choice of finish - silver, black and white

### **Colour Options**

To specify colour, other than silver, replace the "S" in the part number with:

 $\mathbf{B} = \text{Black} \quad \mathbf{W} = \text{White}$ 

For example, to get a "7830SHD16" in white, order 7830**W**HD16.