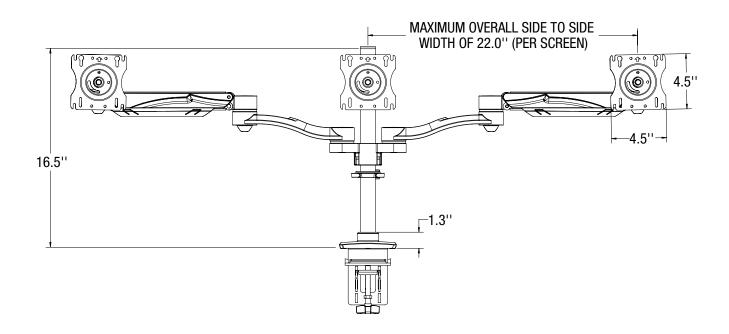

#### Features & Benefits

Supports three screens with minimum encroachment onto work surface

Tool-less clamp installation makes assembly quick and easy

Load capacity of 20 lbs (per screen)

Monitor size: maximum overall side to side width of 22" (per screen)

Cable management to keep all cables organized

Clamp and/or Grommet mount hardware included

Monitor mounting bracket, with Quick Connect, contains 75mm and 100mm hole patterns to comply with VESA standards