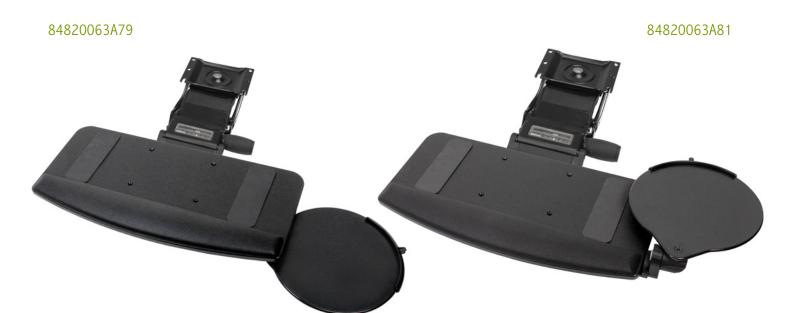

## 8482D00 & 6463A79 / 8482D00 & 6463A81

| Features                                                                                                        | Benefits                                                                                                                      |
|-----------------------------------------------------------------------------------------------------------------|-------------------------------------------------------------------------------------------------------------------------------|
| Trackless Tenor™ arm with Lift-n-Lock™ height adjustment and dial tilt soft touch knob for tray tilt adjustment | Intuitive knob-less/lever-less Lift-n-Lock™ for easy height adjustment with soft touch tilt knob to adjust for a personal fit |
| Height adjustment range of 0.9" below to 6.48" below mounting surface                                           | Exceeds HFES & BIFMA standards and guidelines for 5th to 95th percentile seated users                                         |
| Trackless design directly mounts to the underside of the work surface                                           | For usage on benching systems or height adjustable tables where conventional track mount arms would not work                  |
| Anti-skid strips on keyboard tray                                                                               | Strips prevent keyboard slippage                                                                                              |
| Tray made from ½" thick HDPE (High Density Polyethylene) with a textured finish                                 | Sturdy design which meets "Green" product requirements                                                                        |
| 19.4" wide keyboard trays comes with mouse guard including cable manager                                        | Prevents mouse from slipping off tray                                                                                         |
| Plug-in, non-inserted, gel foam palm rest                                                                       | Offers gentle support, easy-to-clean wrinkle finish and wear resistant material. Fully recyclable.                            |
| Available with swivel only mouse surface or height adjustable mouse mechanism                                   | For right- or left -hand mousing                                                                                              |

## Tenor Arm with HDPE Mini Keyboard Trays