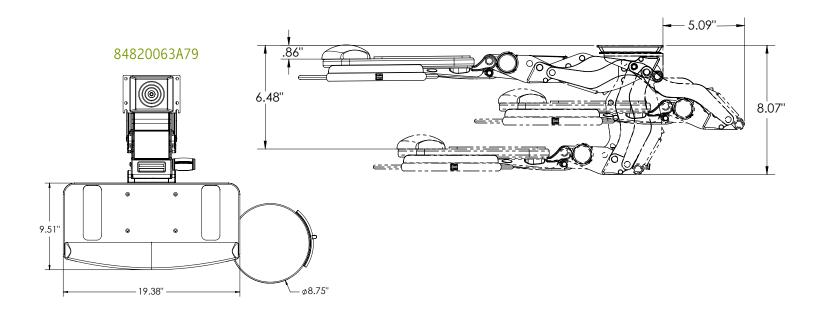

## 8482D00 & 6463A79 / 8482D00 & 6463A81

| Features                                                                                                        | Benefits                                                                                                                      |
|-----------------------------------------------------------------------------------------------------------------|-------------------------------------------------------------------------------------------------------------------------------|
| Trackless Tenor™ arm with Lift-n-Lock™ height adjustment and dial tilt soft touch knob for tray tilt adjustment | Intuitive knob-less/lever-less Lift-n-Lock™ for easy height adjustment with soft touch tilt knob to adjust for a personal fit |
| Height adjustment range of 0.9" below to 6.48" below mounting surface                                           | Exceeds HFES & BIFMA standards and guidelines for 5th to 95th percentile seated users                                         |
| Trackless design directly mounts to the underside of the work surface                                           | For usage on benching systems or height adjustable tables where conventional track mount arms would not work                  |
| Anti-skid strips on keyboard tray                                                                               | Strips prevent keyboard slippage                                                                                              |
| Tray made from ½" thick HDPE (High Density Polyethylene) with a textured finish                                 | Sturdy design which meets "Green" product requirements                                                                        |
| 19.4" wide keyboard trays comes with mouse guard including cable manager                                        | Prevents mouse from slipping off tray                                                                                         |
| Plug-in, non-inserted, gel foam palm rest                                                                       | Offers gentle support, easy-to-clean wrinkle finish and wear resistant material. Fully recyclable.                            |
| Available with swivel only mouse surface or height adjustable mouse mechanism                                   | For right- or left -hand mousing                                                                                              |