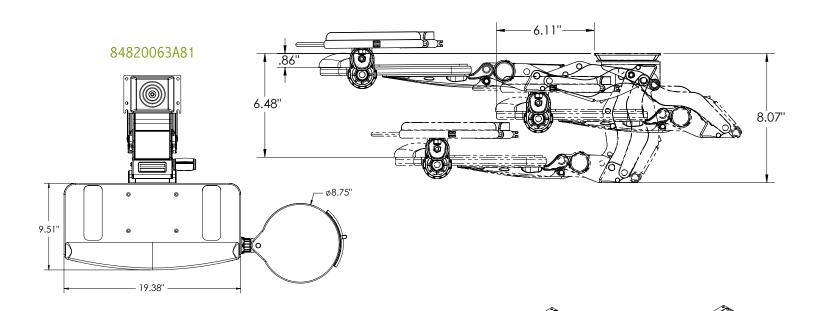

## 8482D00 & 6463A79 / 8482D00 & 6463A81

| Features                                                                                                        | Benefits                                                                                                                      |
|-----------------------------------------------------------------------------------------------------------------|-------------------------------------------------------------------------------------------------------------------------------|
| Trackless Tenor™ arm with Lift-n-Lock™ height adjustment and dial tilt soft touch knob for tray tilt adjustment | Intuitive knob-less/lever-less Lift-n-Lock™ for easy height adjustment with soft touch tilt knob to adjust for a personal fit |
| Height adjustment range of 0.9" below to 6.48" below mounting surface                                           | Exceeds HFES & BIFMA standards and guidelines for 5th to 95th percentile seated users                                         |
| Trackless design directly mounts to the underside of the work surface                                           | For usage on benching systems or height adjustable tables where conventional track mount arms would not work                  |
| Anti-skid strips on keyboard tray                                                                               | Strips prevent keyboard slippage                                                                                              |
| Tray made from ½" thick HDPE (High Density Polyethylene) with a textured finish                                 | Sturdy design which meets "Green" product requirements                                                                        |
| 19.4" wide keyboard trays comes with mouse guard including cable manager                                        | Prevents mouse from slipping off tray                                                                                         |
| Plug-in, non-inserted, gel foam palm rest                                                                       | Offers gentle support, easy-to-clean wrinkle finish and wear resistant material. Fully recyclable.                            |
| Available with swivel only mouse surface or height adjustable mouse mechanism                                   | For right- or left -hand mousing                                                                                              |