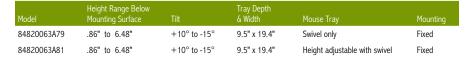

## 8482D00 & 6463A79 / 8482D00 & 6463A81

| Features                                                                                                        | Benefits                                                                                                                      |
|-----------------------------------------------------------------------------------------------------------------|-------------------------------------------------------------------------------------------------------------------------------|
| Trackless Tenor™ arm with Lift-n-Lock™ height adjustment and dial tilt soft touch knob for tray tilt adjustment | Intuitive knob-less/lever-less Lift-n-Lock™ for easy height adjustment with soft touch tilt knob to adjust for a personal fit |
| Height adjustment range of 0.9" below to 6.48" below mounting surface                                           | Exceeds HFES & BIFMA standards and guidelines for 5th to 95th percentile seated users                                         |
| Trackless design directly mounts to the underside of the work surface                                           | For usage on benching systems or height adjustable tables where conventional track mount arms would not work                  |
| Anti-skid strips on keyboard tray                                                                               | Strips prevent keyboard slippage                                                                                              |
| Tray made from ½" thick HDPE (High Density Polyethylene) with a textured finish                                 | Sturdy design which meets "Green" product requirements                                                                        |
| 19.4" wide keyboard trays comes with mouse guard including cable manager                                        | Prevents mouse from slipping off tray                                                                                         |
| Plug-in, non-inserted, gel foam palm rest                                                                       | Offers gentle support, easy-to-clean wrinkle finish and wear resistant material. Fully recyclable.                            |
| Available with swivel only mouse surface or height adjustable mouse mechanism                                   | For right- or left -hand mousing                                                                                              |