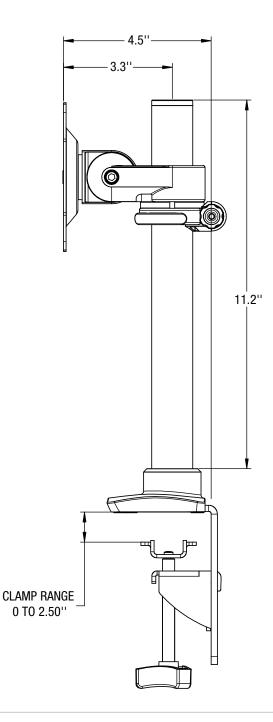

Load capacity of 20 lbs.

Clamp and/or grommet mount hardware included

Monitor mounting bracket contains both 75mm and 100mm hole patterns to comply with VESA standards

Pole allows a static height adjustment range of 11"