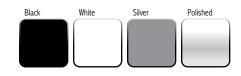

### **Color Options**

To specify a color, add the letter at the end of the part number with:  $\mathbf{B} = \text{Black}$   $\mathbf{W} = \text{White}$   $\mathbf{S} = \text{Silver}$   $\mathbf{P} = \text{Polished}$ 

For example, to get a "7805" in silver, order 7805S.

Notes: 1. Weight = packaged shipping weight per unit. 2. Specifications are subject to change without notice.

950 Warden Avenue Toronto, Ontario, M1L 4E3 1.800.837.8640 www.ise-ergonomics.com