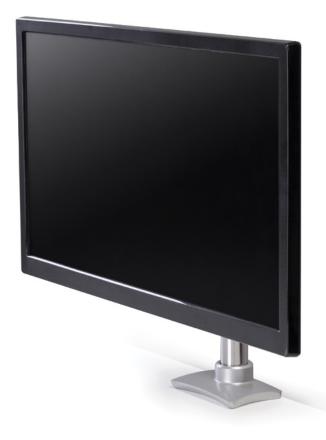

# Concerto

Ideal for short benches and workstations, this economical single screen monitor support gives the user the ability to quickly find the ultimate ergonomic position for the flat panel display at an affordable price.