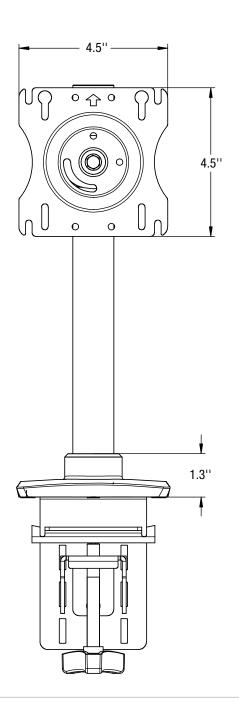

Load capacity of 20 lbs.

Clamp and/or grommet mount hardware included

Monitor mounting bracket contains both 75mm and 100mm hole patterns to comply with VESA standards

Pole allows a static height adjustment range of 11"