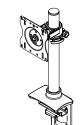

# Concerto

Ideal for short benches and workstations, this economical single screen monitor support gives the user the ability to quickly find the ultimate ergonomic position for the flat panel display at an affordable price.

#### Features & Benefits

Tool-less clamp installation makes assembly quick and easy

Patented Quick-Connect adapter allows fast, simple assembly

Includes Allen keys for tilt adjustment

The support's head swivels  $360^\circ$  around the base, increasing the options for display position

Load capacity of 20 lbs.

Clamp and/or grommet mount hardware included

Monitor mounting bracket contains both 75mm and 100mm hole patterns to comply with VESA standards

Pole allows a static height adjustment range of 11"