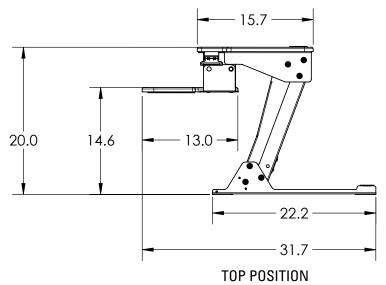

| Features                                                | Benefits                                                                                                                                                              |  |  |  |
|---------------------------------------------------------|-----------------------------------------------------------------------------------------------------------------------------------------------------------------------|--|--|--|
|                                                         |                                                                                                                                                                       |  |  |  |
| Large useable primary work surface                      | The primary work surface is 42" wide to accommodate 2 x 27" monitors, KV monitor arms, an Apple iMac or laptop with monitor                                           |  |  |  |
| Single paddle height adjustment control                 | Simplified single paddle allows for added control when raising and lowering the workstation                                                                           |  |  |  |
| Gas assisted height adjustment                          | Provides smooth, quiet and infinite height adjustment through a 13.8" range allowing users to easily set the workstation to their ideal ergonomic position            |  |  |  |
| Primary work surface can be extended 20" above the desk | A large height adjustment range accommodates a greater variety of users                                                                                               |  |  |  |
| Three primary work surface grommet holes                | Allows for cable management and attachment of a KV monitor arm to improve ergonomic functionality and to clear the secondary work surface                             |  |  |  |
| Keyboard surface adjusts with the primary work surface  | Improved ergonomics over competitive units that are just one work surface                                                                                             |  |  |  |
| 20° of keyboard surface tilt                            | Allows users to infinitely adjust the keyboard surface tilt from -10 $^{\circ}$ /+10 $^{\circ}$ for an ergonomic typing position, in the sitting or standing position |  |  |  |
| Clip-on mouse fence and cable manager                   | The moveable mouse fence has integrated cable slots to neatly control mouse cords                                                                                     |  |  |  |
| Compact footprint                                       | The Volante HD42 easily fits onto a 24" deep desk                                                                                                                     |  |  |  |
| Ships fully assembled                                   | No tools are required for installation making it easy to retrofit existing office space                                                                               |  |  |  |
| Weighs 43 lbs.                                          | Light enough for simple installation and moving from desk-to-desk                                                                                                     |  |  |  |
| Supports 45 lbs. of technology                          | Strong enough to support users technology requirements                                                                                                                |  |  |  |
| Two Year Warranty                                       | Tested to 15,000 cycles, the Volante HD42 provides worry free reliability                                                                                             |  |  |  |
| Available in black                                      | A neutral color to match any office design décor                                                                                                                      |  |  |  |