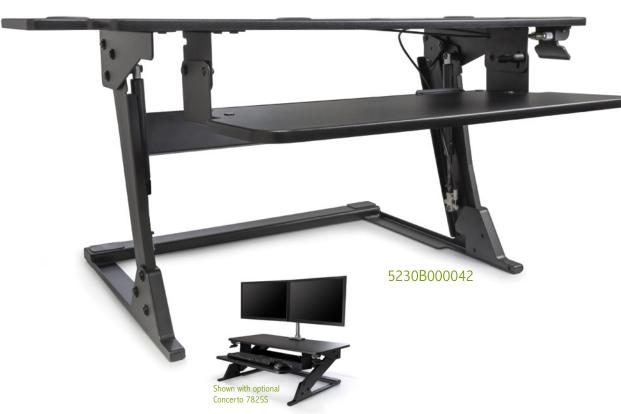

## Volante<sup>™</sup> HD42 Desktop Sit-Stand Workstation

The Volante HD42 Desktop
Sit-Stand Workstation, quickly and economically converts an existing desk to a smooth and effortless sit-stand workstation. With a NEW 42" wide primary work surface and a robust 45 lbs. load capacity, the HD42 can easily accommodate 2 x 27" monitors and still have extra space for other work tools.

## **Ancillary Products:**

• For flat panel displays, specify the Concerto, Xtend or Tempo flat panel monitor support system

| Model       | Description                   | Weight<br>Capacity | Box Size               | Shipping<br>Weight | Color | Weight  |
|-------------|-------------------------------|--------------------|------------------------|--------------------|-------|---------|
| 5230B000042 | Desktop Sit-Stand Workstation | 45 lbs.            | 27.5" w x 44" l x 8" h | 55 lbs.            | Black | 43 lbs. |