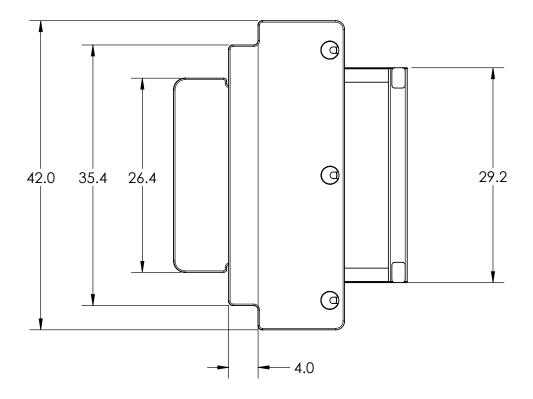

## **Ancillary Products:**

• For flat panel displays, specify the Concerto, Xtend or Tempo flat panel monitor support system

| Model       | Description                   | Weight<br>Capacity | Box Size               | Shipping<br>Weight | Color | Weight  |
|-------------|-------------------------------|--------------------|------------------------|--------------------|-------|---------|
| 5230B000042 | Desktop Sit-Stand Workstation | 45 lbs.            | 27.5" w x 44" l x 8" h | 55 lbs.            | Black | 43 lbs. |