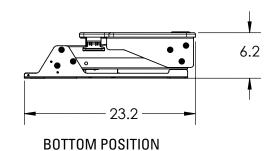

| Features                                                | Benefits                                                                                                                                                              |  |  |  |
|---------------------------------------------------------|-----------------------------------------------------------------------------------------------------------------------------------------------------------------------|--|--|--|
|                                                         |                                                                                                                                                                       |  |  |  |
| Large useable primary work surface                      | The primary work surface is 42" wide to accommodate 2 x 27" monitors, KV monitor arms, an Apple iMac or laptop with monitor                                           |  |  |  |
| Single paddle height adjustment control                 | Simplified single paddle allows for added control when raising and lowering the workstation                                                                           |  |  |  |
| Gas assisted height adjustment                          | Provides smooth, quiet and infinite height adjustment through a 13.8" range allowing users to easily set the workstation to their ideal ergonomic position            |  |  |  |
| Primary work surface can be extended 20" above the desk | A large height adjustment range accommodates a greater variety of users                                                                                               |  |  |  |
| Three primary work surface grommet holes                | Allows for cable management and attachment of a KV monitor arm to improve ergonomic functionality and to clear the secondary work surface                             |  |  |  |
| Keyboard surface adjusts with the primary work surface  | Improved ergonomics over competitive units that are just one work surface                                                                                             |  |  |  |
| 20° of keyboard surface tilt                            | Allows users to infinitely adjust the keyboard surface tilt from -10 $^{\circ}$ /+10 $^{\circ}$ for an ergonomic typing position, in the sitting or standing position |  |  |  |
| Clip-on mouse fence and cable manager                   | The moveable mouse fence has integrated cable slots to neatly control mouse cords                                                                                     |  |  |  |
| Compact footprint                                       | The Volante HD42 easily fits onto a 24" deep desk                                                                                                                     |  |  |  |
| Ships fully assembled                                   | No tools are required for installation making it easy to retrofit existing office space                                                                               |  |  |  |
| Weighs 43 lbs.                                          | Light enough for simple installation and moving from desk-to-desk                                                                                                     |  |  |  |
| Supports 45 lbs. of technology                          | Strong enough to support users technology requirements                                                                                                                |  |  |  |
| Two Year Warranty                                       | Tested to 15,000 cycles, the Volante HD42 provides worry free reliability                                                                                             |  |  |  |
| Available in black                                      | A neutral color to match any office design décor                                                                                                                      |  |  |  |