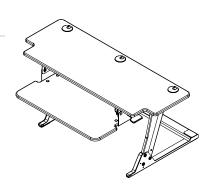

## Volante<sup>™</sup> HD42 Desktop Sit-Stand Workstation

The Volante HD42 Desktop
Sit-Stand Workstation, quickly and economically converts an existing desk to a smooth and effortless sit-stand workstation. With a NEW 42" wide primary work surface and a robust 45 lbs. load capacity, the HD42 can easily accommodate 2 x 27" monitors and still have extra space for other work tools.

| Features                                                | Benefits                                                                                                                                                              |  |  |  |
|---------------------------------------------------------|-----------------------------------------------------------------------------------------------------------------------------------------------------------------------|--|--|--|
|                                                         |                                                                                                                                                                       |  |  |  |
| Large useable primary work surface                      | The primary work surface is 42" wide to accommodate 2 x 27" monitors, KV monitor arms, an Apple iMac or laptop with monitor                                           |  |  |  |
| Single paddle height adjustment control                 | Simplified single paddle allows for added control when raising and lowering the workstation                                                                           |  |  |  |
| Gas assisted height adjustment                          | Provides smooth, quiet and infinite height adjustment through a 13.8" range allowing users to easily set the workstation to their ideal ergonomic position            |  |  |  |
| Primary work surface can be extended 20" above the desk | A large height adjustment range accommodates a greater variety of users                                                                                               |  |  |  |
| Three primary work surface grommet holes                | Allows for cable management and attachment of a KV monitor arm to improve ergonomic functionality and to clear the secondary work surface                             |  |  |  |
| Keyboard surface adjusts with the primary work surface  | Improved ergonomics over competitive units that are just one work surface                                                                                             |  |  |  |
| 20° of keyboard surface tilt                            | Allows users to infinitely adjust the keyboard surface tilt from -10 $^{\circ}$ /+10 $^{\circ}$ for an ergonomic typing position, in the sitting or standing position |  |  |  |
| Clip-on mouse fence and cable manager                   | The moveable mouse fence has integrated cable slots to neatly control mouse cords                                                                                     |  |  |  |
| Compact footprint                                       | The Volante HD42 easily fits onto a 24" deep desk                                                                                                                     |  |  |  |
| Ships fully assembled                                   | No tools are required for installation making it easy to retrofit existing office space                                                                               |  |  |  |
| Weighs 43 lbs.                                          | Light enough for simple installation and moving from desk-to-desk                                                                                                     |  |  |  |
| Supports 45 lbs. of technology                          | Strong enough to support users technology requirements                                                                                                                |  |  |  |
| Two Year Warranty                                       | Tested to 15,000 cycles, the Volante HD42 provides worry free reliability                                                                                             |  |  |  |
| Available in black                                      | A neutral color to match any office design décor                                                                                                                      |  |  |  |