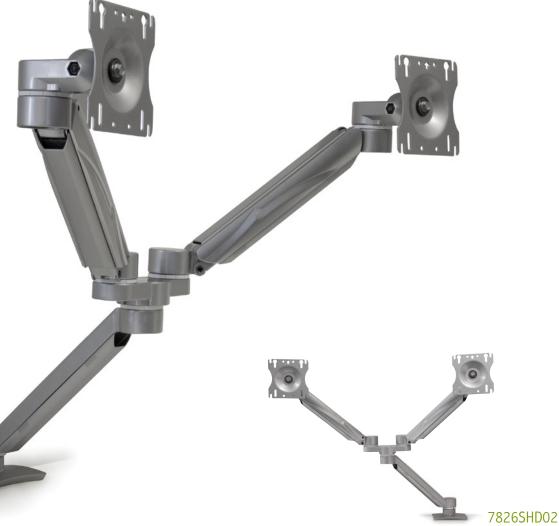

## Concerto Dual Arm

The 7826SHD02 dual screen monitor support adds even greater modularity and versatility to the Concerto family of products. This dual monitor support provides the user with the ability to independently height adjust each screen with improved storage capabilities. Ideal for shallow desks and benching systems.

## Concerto Dual Arm 7826HD02