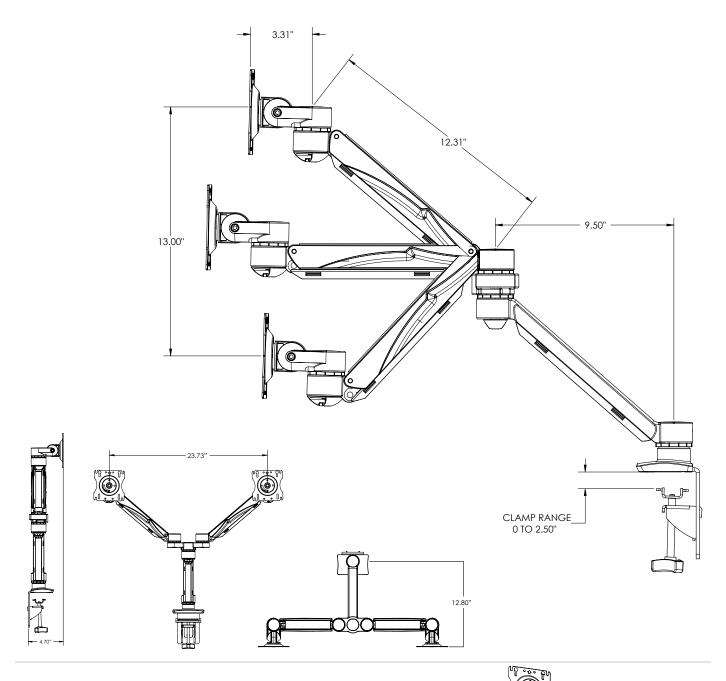

## 7826SHD02

| Features                                                            | Benefits                                                                                         |
|---------------------------------------------------------------------|--------------------------------------------------------------------------------------------------|
| Dual independent counterbalanced monitor height adjustment          | Each monitor arm can be independently height adjusted 13" via the counterbalanced arm            |
| Single fixed arm with dual hub provides improved storage capability | Arms folds flat to a distance of 4.7" when measured from rear of mounting surface to VESA plate  |
| Adjustable arm extension for optimal focal depth adjustment         | Extension of 14.0" from rear of mounting surface to VESA plate with 23.7" monitors (arms at 90°) |
| Durable adjustable spring counterbalance mechanism                  | Provides 14 lbs. of maximum monitor weight per screen                                            |
| Adjustable to support large monitors                                | Supports monitors up to width 23.7" (frame width)                                                |
| Standard clamp and grommet mount capability                         | Dual mounting capability minimizes SKU requirements                                              |
| Integral cable management                                           | Securely holds cables, eliminating visual clutter                                                |
| Includes VESA adaptors                                              | Quick and easy attachments of monitors                                                           |