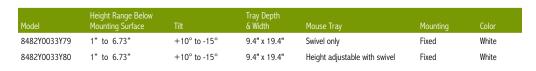

| Features                                                                                                              | Benefits                                                                                                                                        |
|-----------------------------------------------------------------------------------------------------------------------|-------------------------------------------------------------------------------------------------------------------------------------------------|
| Trackless Tenor™ arm with Lift-n-Lock™ height<br>adjustment and dial tilt soft touch knob for tray tilt<br>adjustment | Intuitive knob-less/lever-less Lift-n-Lock <sup>™</sup> for easy<br>height adjustment with soft touch tilt knob to adjust<br>for a personal fit |
| Height adjustment of 5.73" with 1" to 6.73" below the under desk surface                                              | Exceeds HFES & BIFMA standards and guidelines for 5th to 95th percentile seated users                                                           |
| Trackless design directly mounts to the underside of the work surface                                                 | Allows for usage on benching systems or height<br>adjustable tables where conventional track mount<br>arms would not work                       |
| Anti-skid strips on keyboard tray                                                                                     | Strips prevent keyboard slippage                                                                                                                |
| White phenolic keyboard tray measuring<br>9.4" deep x 19.4" wide                                                      | 1/4" thick tray provides optimal under desk<br>clearance with an attractive modern styling with<br>ample room for keyboard and mouse            |
| Plug-in gel-feel foam palm rest                                                                                       | Offers gentle support, easy-to-clean wrinkle finish and wear resistant material. Fully recyclable.                                              |
| Comes with all mounting hardware for arm and tray installation                                                        | Easy assembly of arm to tray and simple attachment to desk using basic tools                                                                    |
| Available with swivel only mouse surface or height adjustable mouse mechanism                                         | Accommodates right- or left -hand mousing                                                                                                       |