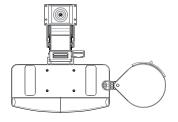

# White Tenor<sup>™</sup> Arm with White Phenolic Mini Keyboard

## tray

This arm and tray combination has been specifically designed to work on benching systems or height adjustable tables where traditional track mounted products would not normally work. The attractive white finish provides contemporary styling to complement the decor in today's modern office environments.