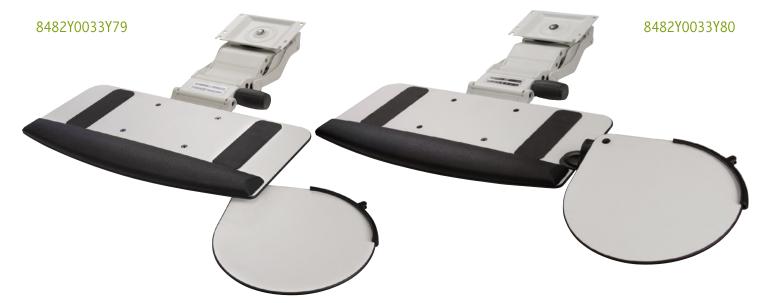

#### 8482Y0033Y79

#### 8482Y0033Y80

### White Tenor Arm with White Phenolic Mini Keyboard Trays