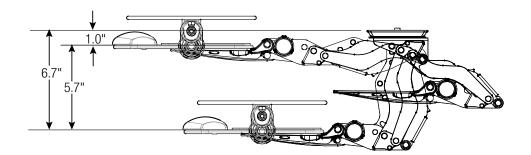

| Features                                                                                                              | Benefits                                                                                                                                        |
|-----------------------------------------------------------------------------------------------------------------------|-------------------------------------------------------------------------------------------------------------------------------------------------|
| Trackless Tenor™ arm with Lift-n-Lock™ height<br>adjustment and dial tilt soft touch knob for tray tilt<br>adjustment | Intuitive knob-less/lever-less Lift-n-Lock <sup>™</sup> for easy<br>height adjustment with soft touch tilt knob to adjust<br>for a personal fit |
| Height adjustment of 5.73" with 1" to 6.73" below the under desk surface                                              | Exceeds HFES & BIFMA standards and guidelines for 5th to 95th percentile seated users                                                           |
| Trackless design directly mounts to the underside of the work surface                                                 | Allows for usage on benching systems or height<br>adjustable tables where conventional track mount<br>arms would not work                       |
| Anti-skid strips on keyboard tray                                                                                     | Strips prevent keyboard slippage                                                                                                                |
| White phenolic keyboard tray measuring<br>9.4" deep x 19.4" wide                                                      | 1/4" thick tray provides optimal under desk<br>clearance with an attractive modern styling with<br>ample room for keyboard and mouse            |
| Plug-in gel-feel foam palm rest                                                                                       | Offers gentle support, easy-to-clean wrinkle finish and wear resistant material. Fully recyclable.                                              |
| Comes with all mounting hardware for arm and tray installation                                                        | Easy assembly of arm to tray and simple attachment to desk using basic tools                                                                    |
| Available with swivel only mouse surface or height adjustable mouse mechanism                                         | Accommodates right- or left -hand mousing                                                                                                       |