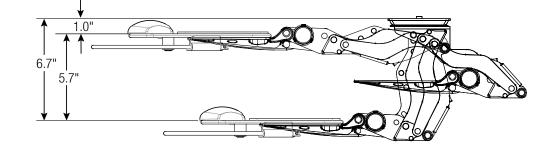

| Features                                                                                                              | Benefits                                                                                                                                        |
|-----------------------------------------------------------------------------------------------------------------------|-------------------------------------------------------------------------------------------------------------------------------------------------|
| Trackless Tenor™ arm with Lift-n-Lock™ height<br>adjustment and dial tilt soft touch knob for tray tilt<br>adjustment | Intuitive knob-less/lever-less Lift-n-Lock <sup>™</sup> for easy<br>height adjustment with soft touch tilt knob to adjust<br>for a personal fit |
| Height adjustment of 5.73" with 1" to 6.73" below the under desk surface                                              | Exceeds HFES & BIFMA standards and guidelines for 5th to 95th percentile seated users                                                           |
| Trackless design directly mounts to the underside of the work surface                                                 | Allows for usage on benching systems or height<br>adjustable tables where conventional track mount<br>arms would not work                       |
| Anti-skid strips on keyboard tray                                                                                     | Strips prevent keyboard slippage                                                                                                                |
| White phenolic keyboard tray measuring<br>9.4" deep x 19.4" wide                                                      | 1/4" thick tray provides optimal under desk<br>clearance with an attractive modern styling with<br>ample room for keyboard and mouse            |
| Plug-in gel-feel foam palm rest                                                                                       | Offers gentle support, easy-to-clean wrinkle finish and wear resistant material. Fully recyclable.                                              |
| Comes with all mounting hardware for arm and tray installation                                                        | Easy assembly of arm to tray and simple attachment to desk using basic tools                                                                    |
| Available with swivel only mouse surface or height adjustable mouse mechanism                                         | Accommodates right- or left -hand mousing                                                                                                       |