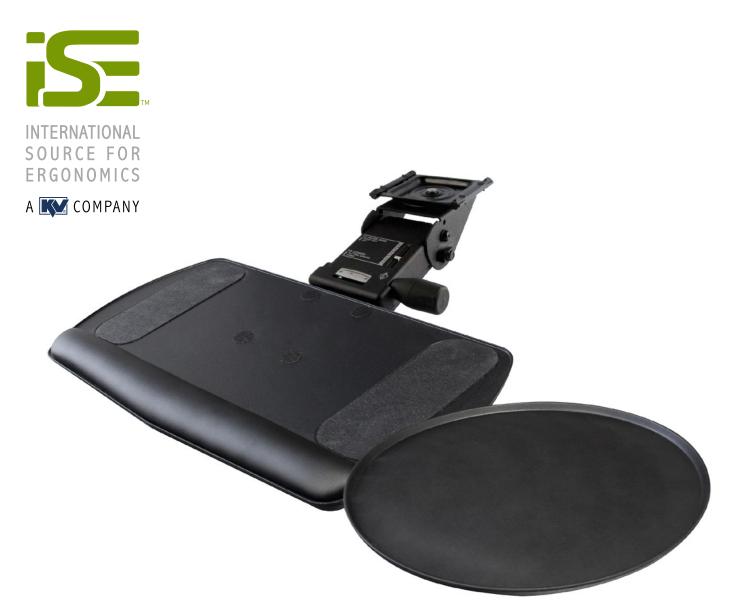

## 84342118

8434D21 Ovation Arm with PF1824-MPS Keyboard Tray with Tilt & Swivel Mousing Surface

| Features                                                                                                 | Benefits                                                                                 |
|----------------------------------------------------------------------------------------------------------|------------------------------------------------------------------------------------------|
| Ovation arm with Lift-n-Lock™ height adjustment &<br>Dial Tilt feature for keyboard tray tilt adjustment | Knob-less/lever-less height adjustment with smooth<br>Dial Tilt adjustment for tray tilt |
| Height and tilt gauges for precise tray placement                                                        | Allows ergonomic repeatable user placement                                               |
| 21.8" long glide storage track                                                                           | Smooth total storage under desk surface                                                  |
| 21.5" W x 10.5" D rugged ABS tray assembly with removable padded palm rest and anti-slip pads            | Ample room for keyboard with removable palm rest for ergonomic comfort                   |
| 10" Diameter removable omni-directional mousing surface                                                  | Allows for tilt, swivel and ambidextrous mousing                                         |
| Comes with all mounting hardware for track and keyboard tray mounting                                    | Easy assembly of product and simple attachment to desk, with basic tools                 |
| Rugged construction                                                                                      | Manufactured in the USA. Tested to ANSI/BIFMA Standards.                                 |