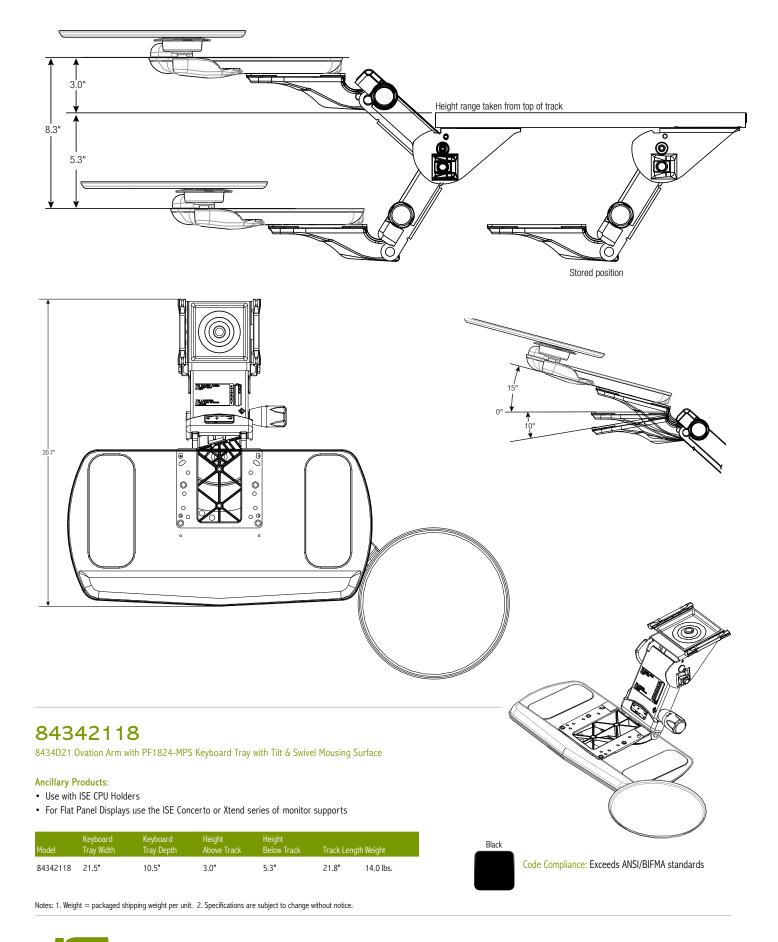

## 84342118

8434D21 Ovation Arm with PF1824-MPS Keyboard Tray with Tilt & Swivel Mousing Surface

| Features                                                                                                 | Benefits                                                                                 |
|----------------------------------------------------------------------------------------------------------|------------------------------------------------------------------------------------------|
| Ovation arm with Lift-n-Lock™ height adjustment &<br>Dial Tilt feature for keyboard tray tilt adjustment | Knob-less/lever-less height adjustment with smooth<br>Dial Tilt adjustment for tray tilt |
| Height and tilt gauges for precise tray placement                                                        | Allows ergonomic repeatable user placement                                               |
| 21.8" long glide storage track                                                                           | Smooth total storage under desk surface                                                  |
| 21.5" W x 10.5" D rugged ABS tray assembly with removable padded palm rest and anti-slip pads            | Ample room for keyboard with removable palm rest for ergonomic comfort                   |
| 10" Diameter removable omni-directional mousing surface                                                  | Allows for tilt, swivel and ambidextrous mousing                                         |
| Comes with all mounting hardware for track and keyboard tray mounting                                    | Easy assembly of product and simple attachment to desk, with basic tools                 |
| Rugged construction                                                                                      | Manufactured in the USA. Tested to ANSI/BIFMA Standards.                                 |