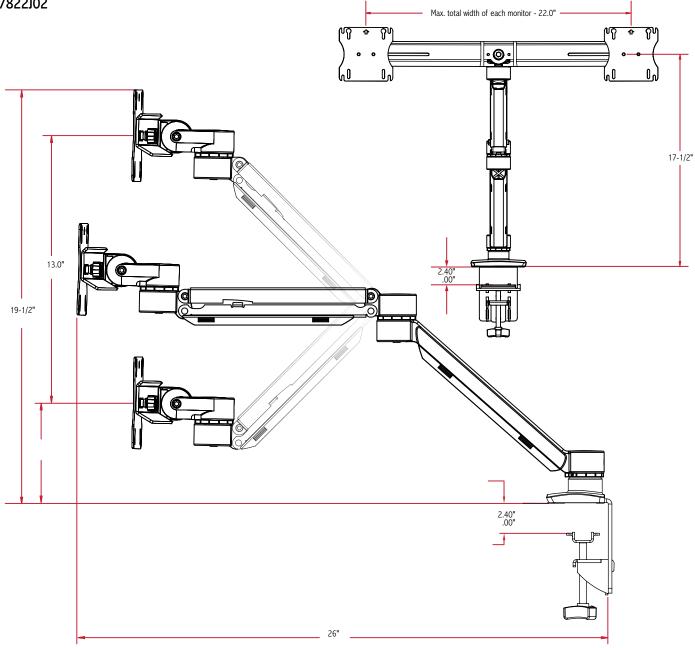

## 7822J02 Series

ł

E

(

F

1

| Features & Benefits                                                                                                                           |
|-----------------------------------------------------------------------------------------------------------------------------------------------|
| Best in class arm provides 26.0" of reach with 13.0" of usable height adjustment.                                                             |
| Visually appealing pole-less monitor arm folds into a 4-3/8" area for more desk space in smaller work environments.                           |
| Tool-less clamp installation makes assembly quick and easy.                                                                                   |
| Flexibility and more options for the end user with a simple, easy-to-use Allen wrench adjustment to counterbalance the weight of the monitor. |
| With a clamping range of 0" to 2.40" (clamp) that is standard for the Xtend, this new arm will fit to any work surface.                       |
| Enclosed cable management system hides cables                                                                                                 |
| Counterbalanced spring technology allows for 2 to 20 lbs load maximum (max 10 lbs per screen)                                                 |
| Clamp and grommet mounting options.                                                                                                           |
| Dual Crossbar holds monitors up to 22.0" horizontal width each.                                                                               |
| Preset 15° parabolic array provides easier viewing, reducing eye strain.                                                                      |
| Adjustable face plates with tool-less thumb knobs for quick and easy adjustments & installation                                               |
| The arm swivels 360° around the base, increasing the options for display position.                                                            |
| Choice of colors – silver, white or black                                                                                                     |
| Made in USA- TAA compliant. Meets GSA bid requirement.                                                                                        |