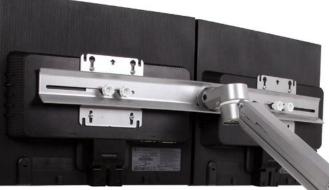

## **Xtend Dual Monitor Arm**

ISE introduces the Xtend Dual monitor arm. Enjoy all the same features and benefits of Xtend plus dual monitor use. Utilizing a dual cross bar, users experience simultaneous, parabolic viewing of 2 monitors together at an economical price. Its tool-less thumb knobs make installation and adjustments quick and easy.

## 7822J02 Series

ł

E

(

F

1

| Features & Benefits                                                                                                                           |
|-----------------------------------------------------------------------------------------------------------------------------------------------|
| Best in class arm provides 26.0" of reach with 13.0" of usable height adjustment.                                                             |
| Visually appealing pole-less monitor arm folds into a 4-3/8" area for more desk space in smaller work environments.                           |
| Tool-less clamp installation makes assembly quick and easy.                                                                                   |
| Flexibility and more options for the end user with a simple, easy-to-use Allen wrench adjustment to counterbalance the weight of the monitor. |
| With a clamping range of 0" to 2.40" (clamp) that is standard for the Xtend, this new arm will fit to any work surface.                       |
| Enclosed cable management system hides cables                                                                                                 |
| Counterbalanced spring technology allows for 2 to 20 lbs load maximum (max 10 lbs per screen)                                                 |
| Clamp and grommet mounting options.                                                                                                           |
| Dual Crossbar holds monitors up to 22.0" horizontal width each.                                                                               |
| Preset 15° parabolic array provides easier viewing, reducing eye strain.                                                                      |
| Adjustable face plates with tool-less thumb knobs for quick and easy adjustments & installation                                               |
| The arm swivels 360° around the base, increasing the options for display position.                                                            |
| Choice of colors – silver, white or black                                                                                                     |
| Made in USA- TAA compliant. Meets GSA bid requirement.                                                                                        |