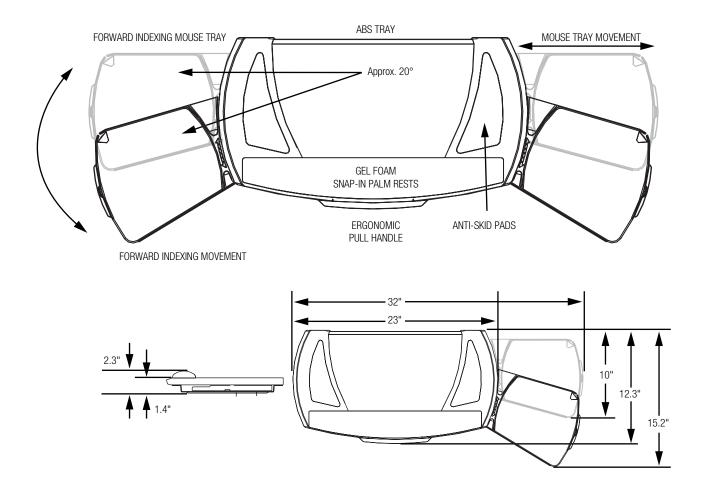

## **Harmony Tray**

Harmony is a premium keyboard tray that features a slide-through, adjustable mouse forward deck that easily adjusts for left and right hand use, and accommodates wave-style keyboards. Harmony is the perfect complement to the Legato and Ovation arms.

| Features                                                                       | Benefits                                                                        |  |
|--------------------------------------------------------------------------------|---------------------------------------------------------------------------------|--|
| Ergonomically shaped, stable, low-profile tray                                 | Provides the support needed in an aesthetically pleasing design                 |  |
| Anti-skid grip strips                                                          | Strips prevent keyboard slippage                                                |  |
| Sliding mousing surface has three forward index positions                      | Adjust mousing within neutral reach zone for better ergonomic posture           |  |
| Mousing surface adjusts easily from side to side for right and left-hand usage | Perfect for multiple users                                                      |  |
| Built-in cable manager and fence                                               | Prevents mouse from slipping off tray                                           |  |
| Plug in foam-gel palm rest                                                     | Offers gentle support, easy-to-clean wrinkle finish and wear resistant material |  |
| Flexible design accommodates equipment change                                  | Fits most wave style keyboards including<br>Microsoft Natural™                  |  |
| Universal mounting pattern                                                     | Attaches to all ISE keyboard arms                                               |  |
| Ergonomic pull handle                                                          | Eases keyboard monitor movement into and out of storage                         |  |