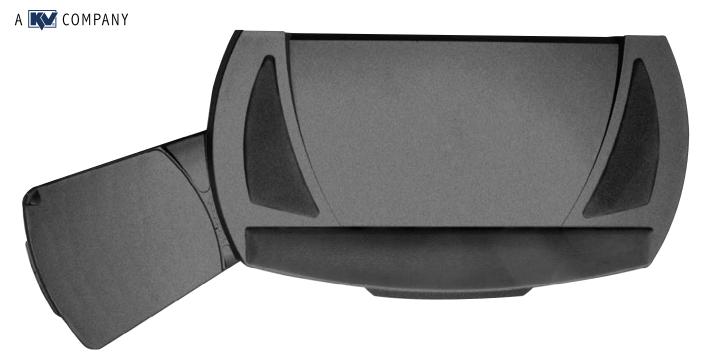

## **Harmony Tray**

Harmony is a premium keyboard tray that features a slide-through, adjustable mouse forward deck that easily adjusts for left and right hand use, and accommodates wave-style keyboards. Harmony is the perfect complement to the Legato and Ovation arms.

| Features                                                                       | Benefits                                                                        |  |
|--------------------------------------------------------------------------------|---------------------------------------------------------------------------------|--|
| Ergonomically shaped, stable, low-profile tray                                 | Provides the support needed in an aesthetically pleasing design                 |  |
| Anti-skid grip strips                                                          | Strips prevent keyboard slippage                                                |  |
| Sliding mousing surface has three forward index positions                      | Adjust mousing within neutral reach zone for better ergonomic posture           |  |
| Mousing surface adjusts easily from side to side for right and left-hand usage | Perfect for multiple users                                                      |  |
| Built-in cable manager and fence                                               | Prevents mouse from slipping off tray                                           |  |
| Plug in foam-gel palm rest                                                     | Offers gentle support, easy-to-clean wrinkle finish and wear resistant material |  |
| Flexible design accommodates equipment change                                  | Fits most wave style keyboards including<br>Microsoft Natural™                  |  |
| Universal mounting pattern                                                     | Attaches to all ISE keyboard arms                                               |  |
| Ergonomic pull handle                                                          | Eases keyboard monitor movement into and out of storage                         |  |