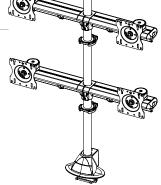

## Concerto

Ideal for short benches and workstations, it provides support for 4 monitors (2 on 2) without encroaching onto the desk, saving valuable space.

## Features & Benefits

Ideal for short desks, saves space

Load capacity of 20 lbs (per screen)

Supports 4 screens (2 on 2) with a maximum overall side to side width of 21" (per screen)

Cable management to keep all cables organized

## Concerto Beam Mount 7900 series

| Model | Description                                                                                                                                                                   |
|-------|-------------------------------------------------------------------------------------------------------------------------------------------------------------------------------|
| 7945S | Four Screen Beam Mount (no extension arms), two on two, includes four Quick Connect Adapter<br>Brackets, four 10" beam segments, 30" pole. Max 21" side to side screen width. |