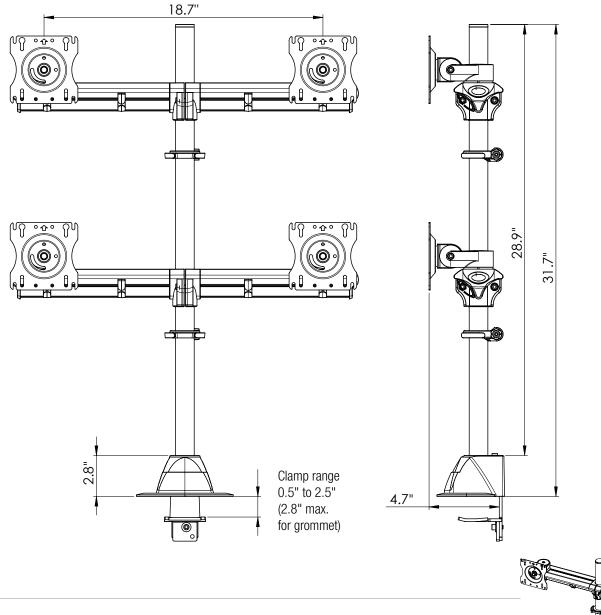

## Features & Benefits

Ideal for short desks, saves space

Load capacity of 20 lbs (per screen)

Supports 4 screens (2 on 2) with a maximum overall side to side width of 21" (per screen)

Cable management to keep all cables organized

Clamp and/or Grommet mount hardware included

Monitor mounting bracket, with Quick Connect, contains 75mm and 100mm hole patterns to comply with VESA standards

Finish - Silver

## Concerto Beam Mount 7900 series

| Model | Description                                                                                                                                                                   |
|-------|-------------------------------------------------------------------------------------------------------------------------------------------------------------------------------|
| 7945S | Four Screen Beam Mount (no extension arms), two on two, includes four Quick Connect Adapter<br>Brackets, four 10" beam segments, 30" pole. Max 21" side to side screen width. |