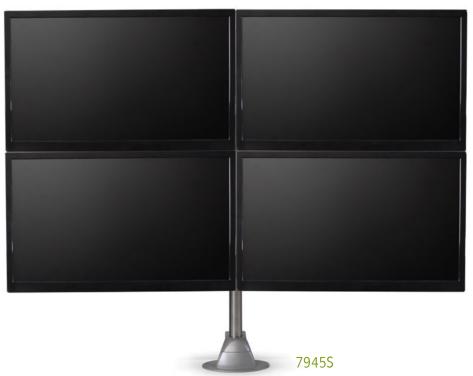

## Concerto

Ideal for short benches and workstations, it provides support for 4 monitors (2 on 2) without encroaching onto the desk, saving valuable space.

## Concerto Beam Mount 7900 series

| Model | Description                                                                                                                                                                   |
|-------|-------------------------------------------------------------------------------------------------------------------------------------------------------------------------------|
| 7945S | Four Screen Beam Mount (no extension arms), two on two, includes four Quick Connect Adapter<br>Brackets, four 10" beam segments, 30" pole. Max 21" side to side screen width. |