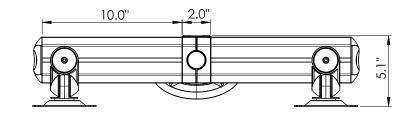

## Concerto Beam Mount 7900 series

| Model | Description                                                                                                                                                                   |
|-------|-------------------------------------------------------------------------------------------------------------------------------------------------------------------------------|
| 7945S | Four Screen Beam Mount (no extension arms), two on two, includes four Quick Connect Adapter<br>Brackets, four 10" beam segments, 30" pole. Max 21" side to side screen width. |