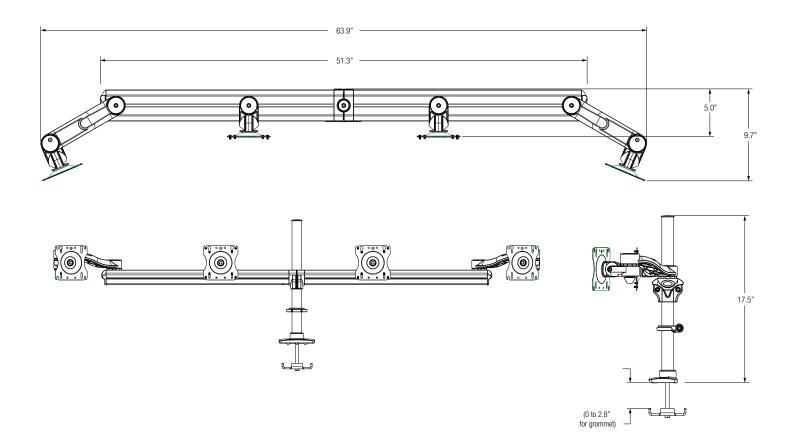

## Features & Benefits

The Concerto supports a 20 lbs load capacity (per screen)

Grommet adjustable to fit most desks and work surfaces

Monitor mounting bracket, with Quick Connect, contains 75mm and 100mm hole patterns to comply with VESA standards

Pole allows manual height adjustment through 16" range

Allows for a maximum 20 lbs monitor per arm and a maximum 21.5" screen width

Silver