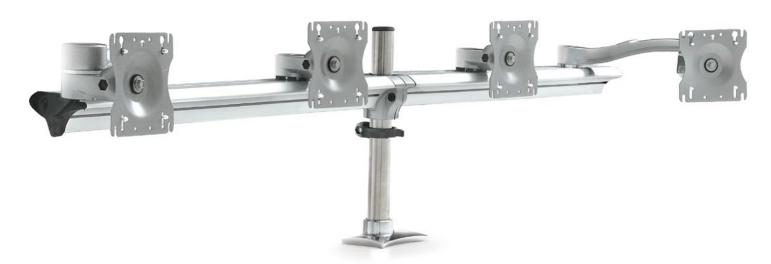

## Concerto

The Concerto is a stunning take on an already brilliant innovation from ISE. One part workhorse, one part museum piece, this new monitor arm continues in the fine tradition of its predecessor and builds on a sterling reputation.

## Features & Benefits

The Concerto supports a 20 lbs load capacity (per screen)

Grommet adjustable to fit most desks and work surfaces

Monitor mounting bracket, with Quick Connect, contains 75mm and 100mm hole patterns to comply with VESA standards

Pole allows manual height adjustment through 16" range

Allows for a maximum 20 lbs monitor per arm and a maximum 21.5" screen width

Silver