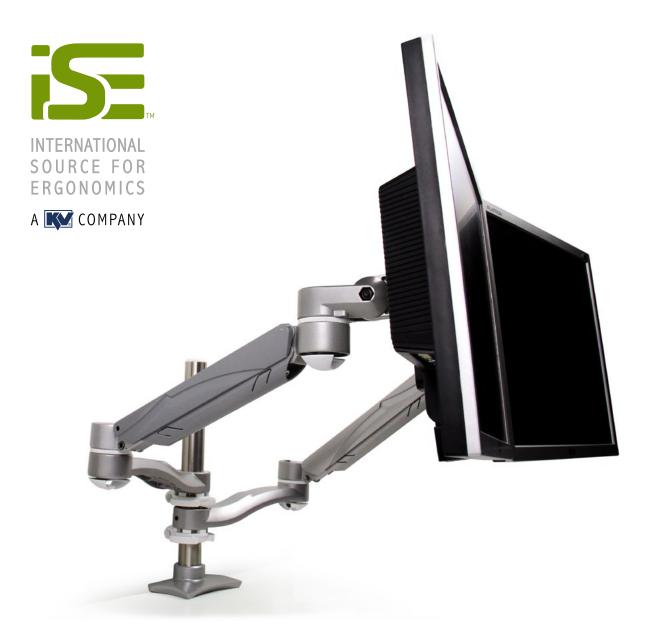

## Concerto

The Concerto is a stunning take on an already brilliant innovation from ISE. One part workhorse, one part museum piece, this monitor arm continues in the fine tradition of its predecessor and builds on a sterling reputation.

The Concerto supports a 20 lbs load capacity (per screen)

Options are available for panel, wall and slatwall mounting configurations

Desk clamp and grommet mount hardware are included to minimize SKUs

Clamp and grommet adjustable to fit most desks and work surfaces

New cable manager keeps all cables hidden

Monitor mounting bracket, with Quick Connect, contains both 75mm and 100mm hole patterns to comply with VESA standards

Allows for a maximum 35" screen width

Notes: 1. Weight = packaged shipping weight per unit. 2. Specifications are subject to change without notice.