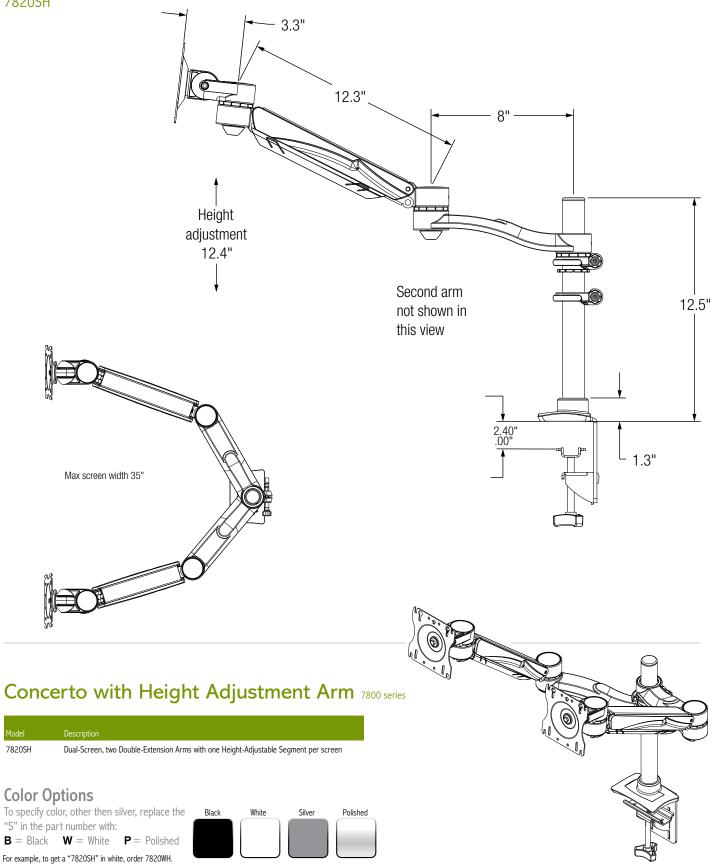

7820SH

## Features & Benefits

Flexibility and more options for the end user with a simple, easy-to-use Allen wrench adjustment

Double Extension models allow 24" of back and forth movement. Arm folds back to post for more desk space

The Concerto supports a 20 lbs load capacity (per screen)

Options are available for panel, wall and slatwall mounting configurations

Desk clamp and grommet mount hardware are included to minimize SKUs

Clamp and grommet adjustable to fit most desks and work surfaces

New cable manager keeps all cables hidden

Monitor mounting bracket, with Quick Connect, contains both 75mm and 100mm hole patterns to comply with VESA standards

Allows for a maximum 35" screen width

Notes: 1. Weight = packaged shipping weight per unit. 2. Specifications are subject to change without notice.