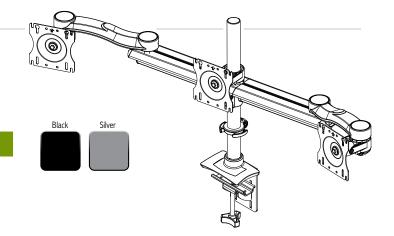

## Concerto

The 7830S Concerto fills the need in today's office for flat panel display support that can adapt to a wide variety of configurations and applications. The economical triple screen with dual monitor arms give the user the ability to quickly find the ultimate ergonomic position for the flat panel display at an affordable price.