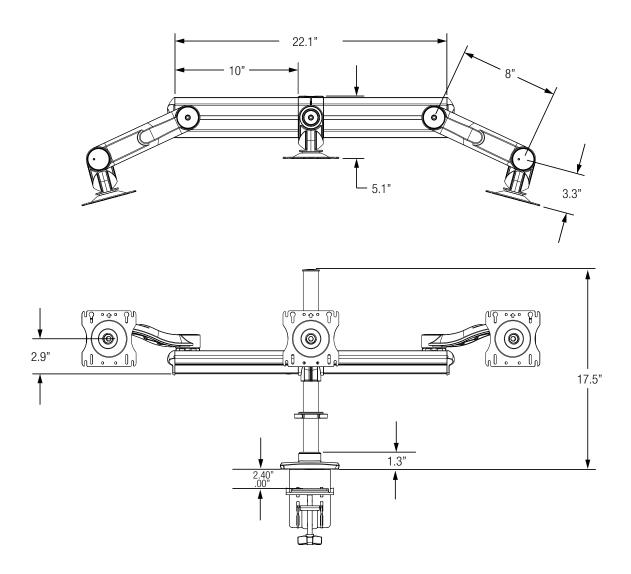

Monitor mounting bracket, with Quick Connect, contains 75mm and 100mm hole patterns to comply with VESA standards

Allows for a maximum 18" screen width

Note: Specifications are subject to change without notice.