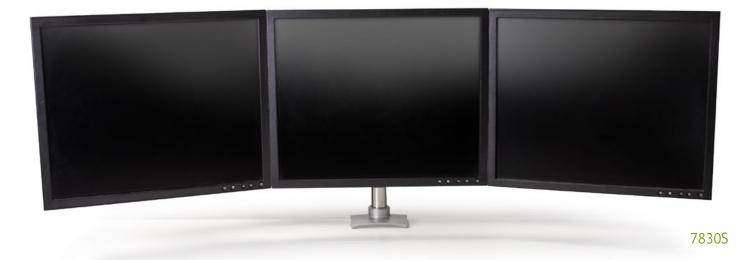

## Concerto

The 7830S Concerto fills the need in today's office for flat panel display support that can adapt to a wide variety of configurations and applications. The economical triple screen with dual monitor arms give the user the ability to quickly find the ultimate ergonomic position for the flat panel display at an affordable price.

## Features & Benefits

Flexibility and more options for the end user with a simple, easy-to-use Allen wrench adjustment

The Concerto supports a 20 lbs load capacity (per screen)

The arm swivels 360° around the base, increasing the options for display position