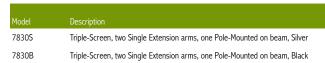

## Concerto

The 7830S Concerto fills the need in today's office for flat panel display support that can adapt to a wide variety of configurations and applications. The economical triple screen with dual monitor arms give the user the ability to quickly find the ultimate ergonomic position for the flat panel display at an affordable price.