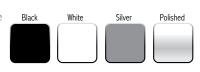

**Color Options**To specify color, other than silver, replace the "S" in the part number with:

 $\mathbf{B} = \text{Black} \quad \mathbf{W} = \text{White} \quad \mathbf{P} = \text{Polished}$ For example, to get a "7820S" in white, order 7820W.