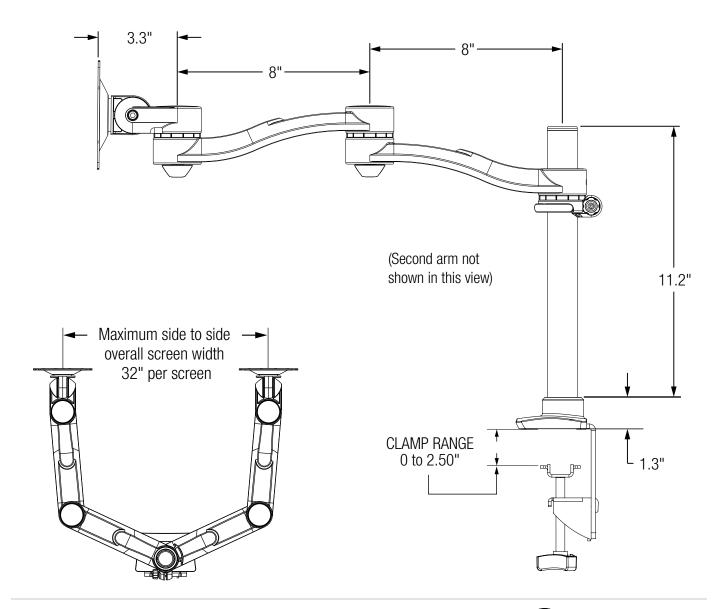

### Features & Benefits

Tool-less clamp installation makes assembly quick and easy

Patented Quick-Connect adapter allows fast, simple assembly

Includes Allen keys for tilt adjustment

Double Extension models allow 20" of back and forth movement. Arm folds back to post for more desk space

Load capacity of 20 lbs.

Clamp and/or grommet mount hardware included

Monitor mounting bracket, contains both 75mm and 100mm hole patterns to comply with VESA standards

Pole allows a static height adjustment range of 11"

Maximum side to side overall screen width of 32"