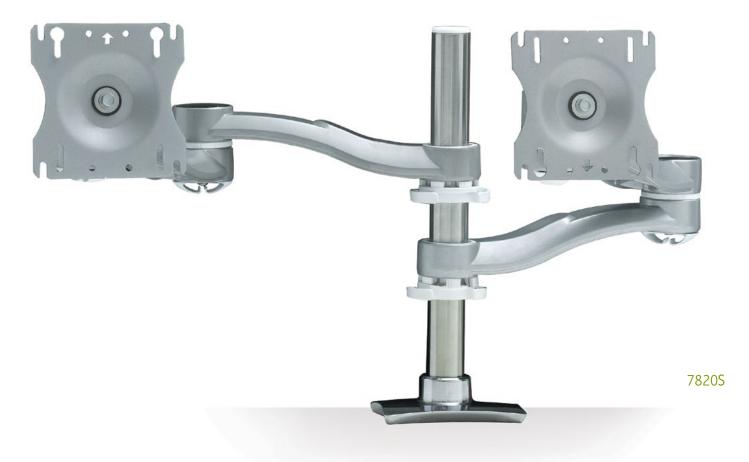

# Concerto

Ideal for heavy monitors and for ultrawide screens, this economical dual screen, double extension monitor arms give the user the ability to quickly find the ultimate ergonomic position for the flat panel displays at an affordable price.

# Concerto Monitor Arm 7800 series

| Model | Description                                       |  |
|-------|---------------------------------------------------|--|
| 7820S | Dual-Screen, two Double-Extension Arms per screen |  |