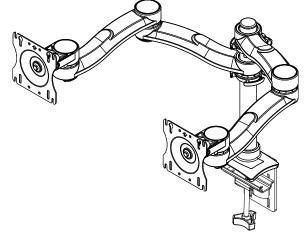

# Concerto

Ideal for heavy monitors and for ultrawide screens, this economical dual screen, double extension monitor arms give the user the ability to quickly find the ultimate ergonomic position for the flat panel displays at an affordable price.

# Concerto Monitor Arm 7800 series

| Model | Description                                       |  |
|-------|---------------------------------------------------|--|
| 7820S | Dual-Screen, two Double-Extension Arms per screen |  |