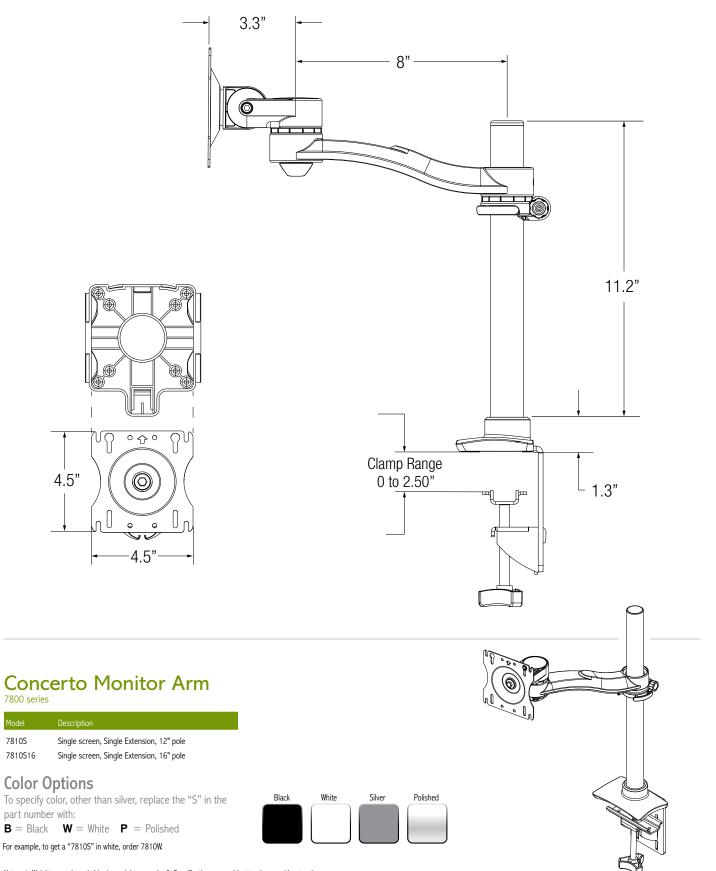

7810S

## Concerto Monitor Arm

Ideal for short benches and workstations, this economical single screen monitor arm gives the user the ability to quickly find the ultimate ergonomic position for the flat panel display at an affordable price.

## 7800S series

Load capacity of 20 lbs.

Options are available for panel, wall and slatwall mounting configurations

Clamp and/or grommet mount hardware included

Monitor mounting bracket, contains both 75mm and 100mm hole patterns to comply with VESA standards

Pole allows a static height adjustment range of 11"

ISE reserves the right to change product specifications at any time without notice and without incurring responsibility for existing units.

©2022 ISE International Source for Ergonomics.