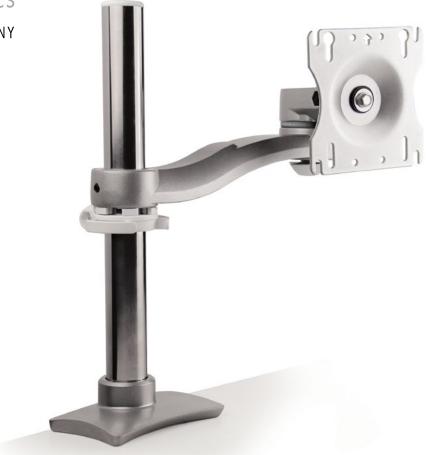

## Concerto Monitor Arm

Ideal for short benches and workstations, this economical single screen monitor arm gives the user the ability to quickly find the ultimate ergonomic position for the flat panel display at an affordable price.

## Features

Tool-less clamp installation makes assembly quick and easy

Patented Quick-Connect adapter allows fast, simple assembly

Includes Allen keys for tilt adjustment

The arm swivels  $360^{\circ}$  around the base, increasing the options for display position

Load capacity of 20 lbs.

Options are available for panel, wall and slatwall mounting configurations

Clamp and/or grommet mount hardware included

Monitor mounting bracket, contains both 75mm and 100mm hole patterns to comply with VESA standards