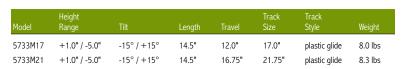

## 5700 series

| Features                                                         | Benefits                                        |
|------------------------------------------------------------------|-------------------------------------------------|
| Soft-touch knob for simultaneous height and tilt adjustment      | Easy to use, all-in-one adjustment              |
| Spring-assisted to help counter balance keyboard and tray weight | Easy to position keyboard to precise location   |
| Low-profile design                                               | Provides maximum leg room                       |
| 360° swivel                                                      | User can move keyboard freely from side to side |
| Stores on glide track                                            | Frees up space in front of desk                 |

Notes: 1. Weight = packaged shipping weight per unit. 2. Specifications are subject to change without notice.

INTERNATIONAL SOURCE FOR ERGONOMICS

950 Warden Avenue Toronto, Ontario, M1L 4E3 1.800.837.8640 www.ise-ergonomics.com