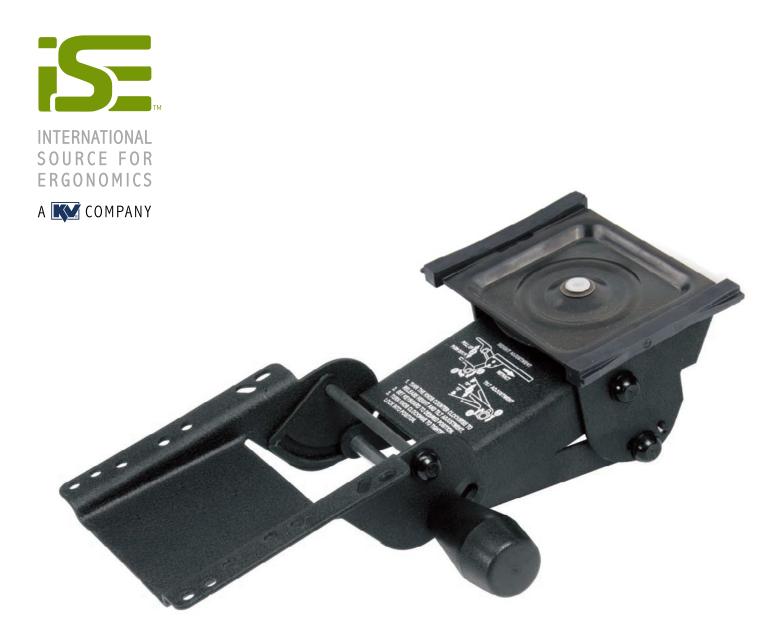

## Echo Arm

Even with an entry-level arm, you benefit from all the research and patented technology that only ISE can bring you.

## Echo Arm 5700 series

## 5700 series

| Features                                                         | Benefits                                        |
|------------------------------------------------------------------|-------------------------------------------------|
| Soft-touch knob for simultaneous height and tilt adjustment      | Easy to use, all-in-one adjustment              |
| Spring-assisted to help counter balance keyboard and tray weight | Easy to position keyboard to precise location   |
| Low-profile design                                               | Provides maximum leg room                       |
| 360° swivel                                                      | User can move keyboard freely from side to side |
| Stores on glide track                                            | Frees up space in front of desk                 |