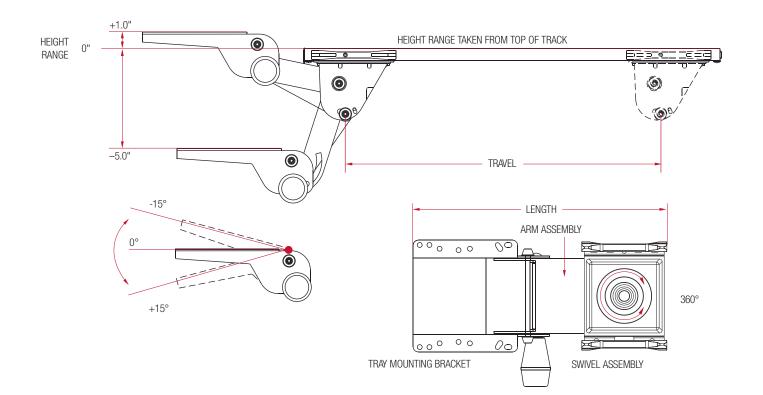

## 5700 series

| Features                                                         | Benefits                                        |
|------------------------------------------------------------------|-------------------------------------------------|
| Soft-touch knob for simultaneous height and tilt adjustment      | Easy to use, all-in-one adjustment              |
| Spring-assisted to help counter balance keyboard and tray weight | Easy to position keyboard to precise location   |
| Low-profile design                                               | Provides maximum leg room                       |
| 360° swivel                                                      | User can move keyboard freely from side to side |
| Stores on glide track                                            | Frees up space in front of desk                 |